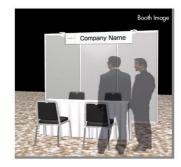

#### **Plus Exhibitor Benefits:**

- 3m x 2m exhibition space, including 1 table, 2 chairs and electricity
- 20 complimentary delegate passes

#### **Plus Exhibitor Benefits:**

- 3m x 2m exhibition space, including 1 table, 2 chairs and electricity
- · 20 complimentary delegate passes

#### **Exhibitor Benefits Include:**

- 3m x 2m exhibition space, including 1 table, 2 chairs and electricity
- 20 complimentary delegate passes