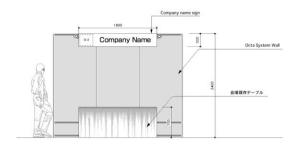

#### **Plus Exhibitor Benefits:**

- 3m x 2m exhibition space, including 1 table, 2 chairs and electricity
- 20 complimentary delegate passes

#### **Plus Exhibitor Benefits:**

- 3m x 2m exhibition space, including 1 table, 2 chairs and electricity
- · 20 complimentary delegate passes

#### **Exhibitor Benefits Include:**

- 3m x 2m exhibition space, including 1 table, 2 chairs and electricity
- 20 complimentary delegate passes