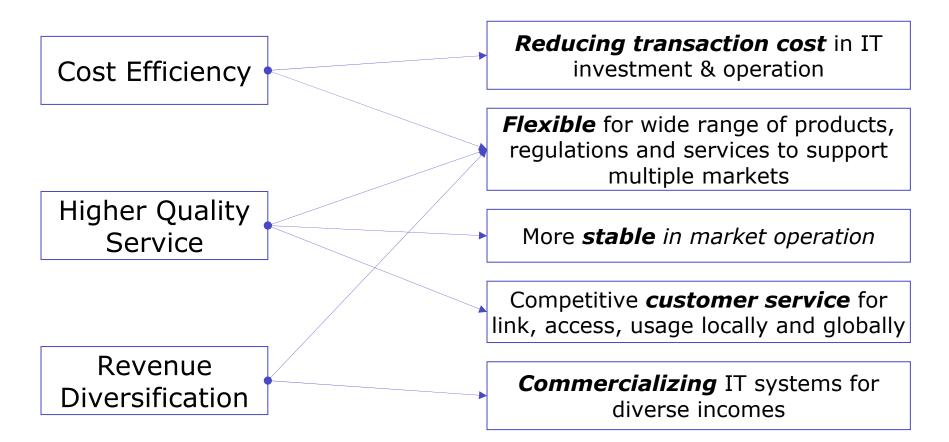

### Goals of IT Integration

# **Benefits expected**

- Cost savings
  - Single network, single access method
  - Single data center
  - Single platform, single application
- Diversifying revenue
  - IT asset exporting
  - integrated market data
- Market participants
  - Decreasing trading cost
  - Easy access, better service